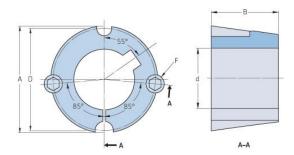

## PHF TB1610X1.25

| Bushing no.        | TB1610         |
|--------------------|----------------|
| d = Bore diameter  | 32             |
| (mm)               |                |
| Bore diameter (in) | 1.26           |
| Keyway width       | 7.9            |
| (mm)               |                |
| Keyway width (in)  | 0.31           |
| Keyway depth       | 3.2            |
| (mm)               |                |
| Keyway depth (in)  | 0.13           |
| A (mm)             | 57.2           |
| A (in)             | 2.25           |
| B (mm)             | 25.4           |
| B (in)             | 1              |
| D (mm)             | 54             |
| D (in)             | 2.13           |
| E (mm)             | -              |
| E (in)             | -              |
| F (mm)             | 9.525 x 15.875 |
| F (in)             | -              |
| Weight (kg)        | 0.26           |
| Weight (lbs)       | 0.57           |
|                    | ······         |